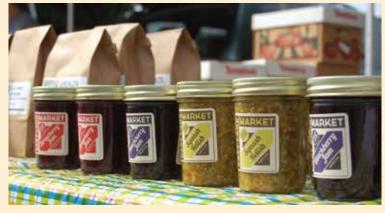

## Choose from the items below or mix & match for your own custom basket:

\$12

|                                                            | <b>O</b>    |
|------------------------------------------------------------|-------------|
| Cheese straws                                              | \$3         |
| 8 oz jar of local honey                                    | \$3         |
| Any 8 oz. jam or relish                                    | \$7         |
| Strawberry or Blackberry Jam, Squash Relish, or Peach Chow | Chow        |
| Cake/Bread                                                 | <b>\$</b> 5 |
| Sour Cream Pound Cake, Banana Bread, or Zucchini Bread     |             |
|                                                            |             |